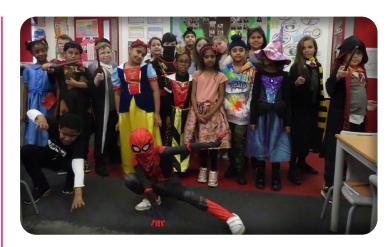

## World Book Day

On Thursday 3rd March, the staff and pupils filled the School with fun, laughter and magic by transporting the School through books into a magical adventure.

Pupils shared their favourite books and characters with each other as they explored the authors' imaginations and cultural perspectives.