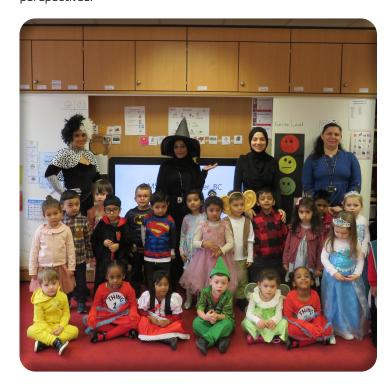

## World Book Day

On Thursday 3rd March, the staff and pupils filled the School with fun, laughter and magic by transporting the School through books into a magical adventure.

Pupils shared their favourite books and characters with each other as they explored the authors' imaginations and cultural perspectives.