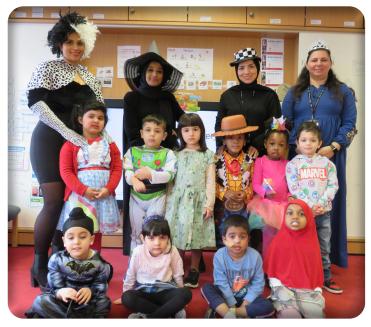

## World Book Day

On Thursday 3rd March, the staff and pupils filled the School with fun, laughter and magic by transporting the School through books into a magical adventure.

Pupils shared their favourite books and characters with each other as they explored the authors' imaginations and cultural perspectives.